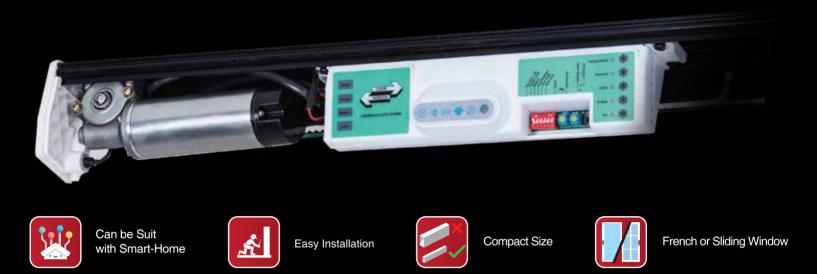

## **RG-AT900** Household Sliding Door

RG-AT900 is a Household Sliding Door, suitable household use and can be installed without changing existing door structure and compact size. It can be applied with sensor, remote control, push button, pet sensor, photocell, card reader, lock and so on. Mostly used at door of kitchen and balcony, office shop front and aisle.

## c/w: Wireless push button & Power plug