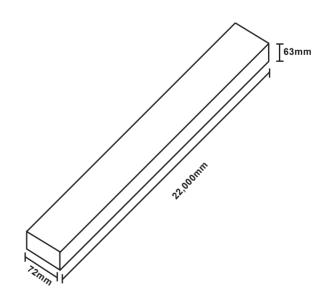

## **Technical Data**

| Unit Model              | RG-AT900                     |
|-------------------------|------------------------------|
| Max Door Weight(Single) | 80kg                         |
| Max Door Weight(Double) | 120kg                        |
| Door Leaf Width         | Max 1.2M                     |
| Opening Speed           | 100 ~ 410mm/s ( Adjustable ) |
| Closing Speed           | 120 ~ 220mm/s ( Adjustable ) |
| Motor Details           | 40W 3000RPM                  |
| Holding Time            | 0-20s                        |
| Voltage                 | AC100V-240V                  |
| Operating Temperature   | -10C° ~ 70C°                 |
| Track Length            | 2.2m, 3m ( Optional )        |
| Dimensions              | 22,000 x 72 x 63mm           |

## **Dimension(mm)**